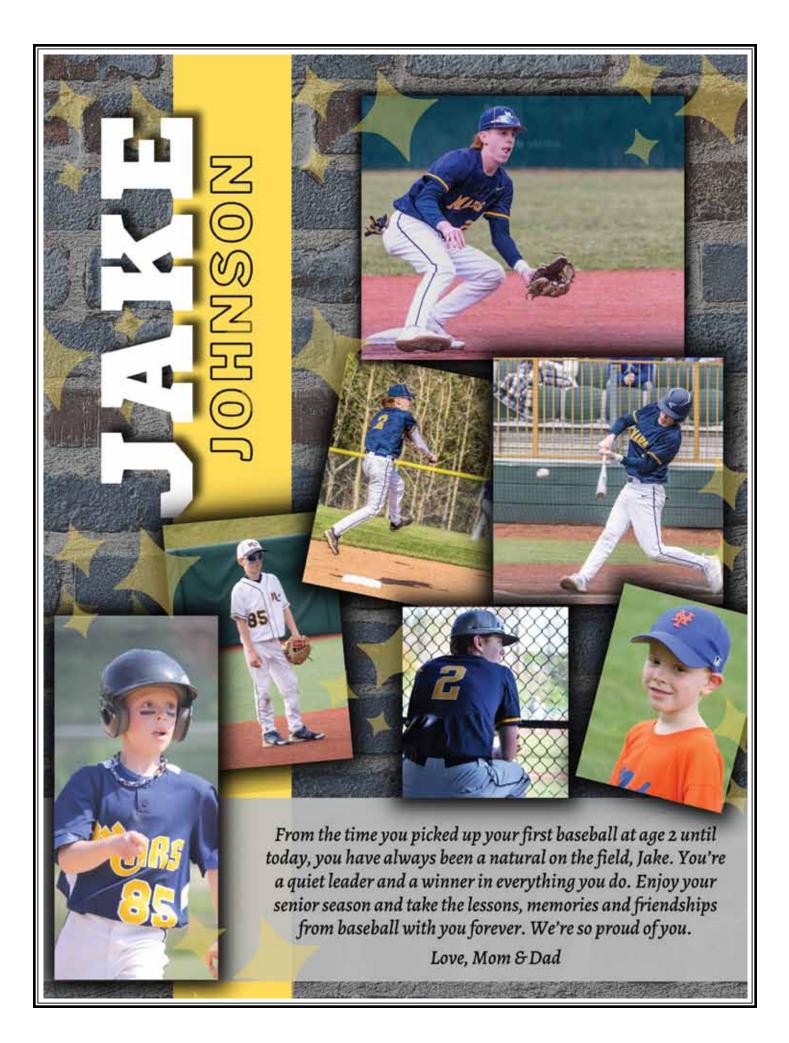

# MARS AREA HIGH SCHOOL BASEBALL SENIORS

Jacob Maple, Shane Klinefelter, Charlie Bickel, Jake Johnson, Jackson Fox

FAVORITE TEACHER Mr. Walter

FUTURE PLANS Playing baseball at Washington and Jefferson and Majoring in Econ.

FAVORITE MEMORY Going to tournaments with my fireball teammates when we were younger.

MESSAGE TO PARENTS I am so thankful to have you as parents, you have made me into who I am today. You're the best parents I ever could have asked for. I love you guys so much.